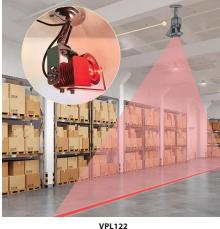

## **Clearly marked crosswalks** and walkways play a critical role in workplace.

Laser line projectors excel in applications that need precise alignment or positioning, particularly in the creation of pallet assembly areas and receiving docks.

- Project a laser line along the floor surface to guide forklift drivers to the precise unloading location for pallets.
- Each projector casts a single line that can measure up to 36-ft.
- Includes adjustable covers at the lens to shorten laser line lengths if needed.
- Average projector lifespan approximately 9600 hrs. (2.5 years)
- Mounting height should not exceed 15-ft