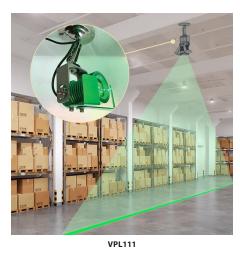

## **Clearly marked crosswalks** and walkways play a critical role in workplace.

Laser line projectors excel in applications that need precise alignment or positioning, particularly in the creation of pallet assembly areas and receiving docks.

- Project a laser line along the floor surface to guide forklift drivers to the precise unloading location for pallets.
- Each projector casts a single line that can measure up to 36-ft.
- Includes adjustable covers at the lens to shorten laser line lengths if needed.
- Average projector lifespan approximately 9600 hrs. (2.5 years)
- Mounting height should not exceed 15-ft