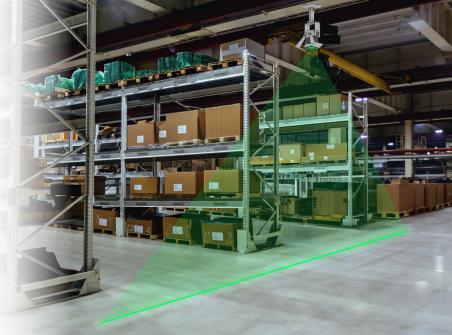

## **Clearly marked crosswalks** and walkways play a critical role in workplace.

Laser line projectors excel in applications that need precise alignment or positioning, particularly in the creation of pallet assembly areas and receiving docks.

- Project a laser line along the floor surface to guide forklift drivers to the precise unloading location for pallets.
- Each projector casts a single line that can measure up to 36-ft.
- Includes adjustable covers at the lens to shorten laser line lengths if needed.
- Average projector lifespan approximately 9600 hrs. (2.5 years)
- Mounting height should not exceed 15-ft