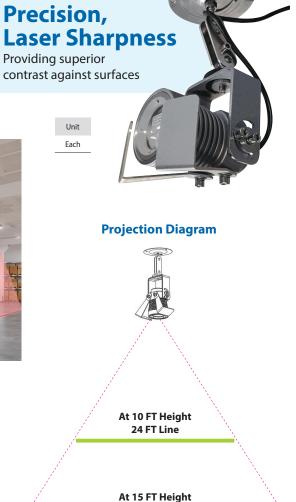

## **To Calculate Line Projection Length:**

Mounting Height (in feet) x 2.4 = Approximate Line Length Line width is slightly wider on higher mounting height. **Example**: 15-ft mounting height = 36-ft long line, at 1/2" wide

36 FT Line

www.accuformNMC.com FL - 800.237.1001 RI - 800.453.2727